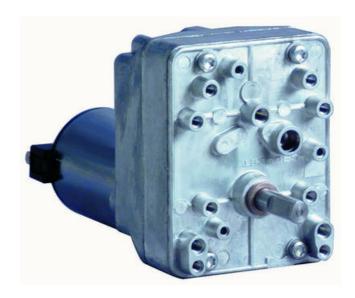

## CROUZET - 82802XXX DC MOTOR WITH SPUR GEARBOX - INDUSTRIAL DC SERIES

82802XXX Spur GDR1 gearmotor, 17W, 12/24Vdc, 20rpm→100rpm, 1.2Nm max

- 12 24 V dc, 1.2 Nm max, 17 W
- Speed range: 20 to 100 rpm
- High starting torque
- Compact, inline gear motor

## PRODUCT DESCRIPTION

Crouzet standard industrial DC motor with inline gearbox for low speed, high torque applications.

DC motors by nature offer a very high starting torque and a suited to a very wide range of applications, the gearbox is 'lubricated for life' to ensure consistent performance.